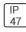

## Product data sheet

RV RIDGEVIEW LED LDRV-SLR-F04-E

**COOPER LIGHTING** 







One-piece, die-cast aluminum housing can be pole or wall-mounted, Optical design creates consistent distribution and scalability, Choice of 12 high-efficiency, patented AccuLED Optics™, Standard in 4000K (+/- 275K) CCT and nominal 70 CRI, Suitable for operation in -40°C to 40°C ambient environments, 120-277V 50/60Hz, 347V 60Hz or 480V 60Hz operation, Proprietary circuit module withstands 10kV of transient line surge, Optional battery pack and bi-level switching, Five-year warranty

## Light output 1 (integrated)



| Lamp type          | LED     | CCT         | 3000 K  |
|--------------------|---------|-------------|---------|
| Nominal lamp power | 102.2 W | CRI         | 75      |
| Total flux         | 8894 lm | LOR         | 100%    |
| Luminous efficacy  | 87 lm/W | Total power | 10