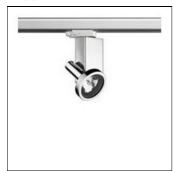

## Product data sheet

FORT KNOX 1 F24750/CDM-TM/35W/11°

FLOS

Luminaire for ceiling or three-phase electric track installation. For very low voltage halogen lamps or standard and discharge lamps.

Selfextinguishing ceramic or engineering plastic lamp holders, with single-pole, transparent electric wires with double Teflon insulation.

Mounting mode

Ceiling mounted, Contact rail

Shape and measurements

Length: 1.69 in Width: 2.68 in Height: 4.86 in

Adjustability

Free

Electric

System power: 35 W