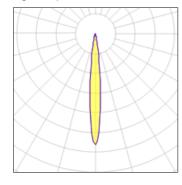

## Light output 1

| 1 x Metal halide lamp |
|-----------------------|
| Nominal lamp power    |
| Lamp flux             |
| Luminous efficacy     |
| CCT                   |
| CRI                   |
|                       |

| 35 W    |
|---------|
| 3000 lm |
| 48 lm/W |
| 3000 K  |
| 84      |
|         |

| Socket      | Pgj5    |
|-------------|---------|
| LOR         | 57%     |
| Total flux  | 1695 lm |
| Total power | 35 W    |
|             |         |