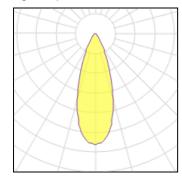

## Light output 1

| 1 x LED            |
|--------------------|
| Nominal lamp power |
| Lamp flux          |
| Luminous efficacy  |
| CCT                |
| CRI                |

| 4 W     |
|---------|
| 270 lm  |
| 68 lm/W |
| 3114 K  |
| 83      |
|         |

| Socket      | Gu10   |
|-------------|--------|
| LOR         | 100%   |
| Total flux  | 270 lm |
| Total power | 4 W    |
|             |        |

Mounting mode

Pendant

Shape and measurements

Length: 2.76 in Width: 2.76 in Height: 11.81 in Weight: 0.75 kg