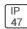

## Product data sheet

LXF/LXT LEXINGTON HID/LED LXF.LXT-PA1-50-727-U-SL3-CL

COOPER LIGHTING







Aluminum housing, top, and base, Greater than 98% life at 60,000 hours ( $40^{\circ}$ C) (LED), Up to 140 lumens per watt, Lumen packages ranging from 2,000 – 11,000 lumens, Self-aligning pole-top fitter fits 2-3/8" and 3" O.D. tenons, Optional NEMA photocontrol receptacle, Five-year warranty (LED)

## Light output 1 (integrated)



| Lamp type          | LED     | CCT         | 2700 K |
|--------------------|---------|-------------|--------|
| Nominal lamp power | 54 W    | CRI         | 70     |
| Total flux         | 5173 lm | LOR         | 100%   |
| Luminous efficacy  | 96 lm/W | ULOR        | 2%     |
|                    |         | Total power | 54 W   |

Mounting mode

Pole top mounted

Shape and measurements

Height: 10.00 in Diameter: 14.00 in

Adjustability

Fixed

Electric