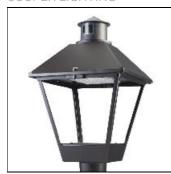

## Product data sheet

LXF/LXT LEXINGTON HID/LED LXF.LXT-PA1-50-727-U-SL3-CL

COOPER LIGHTING

Aluminum housing, top, and base, Greater than 98% life at 60,000 hours ( $40^{\circ}$ C) (LED), Up to 140 lumens per watt, Lumen packages ranging from 2,000 – 11,000 lumens, Self-aligning pole-top fitter fits 2-3/8" and 3" O.D. tenons, Optional NEMA photocontrol receptacle, Five-year warranty (LED)

Mounting mode

Pole top mounted

Shape and measurements

Height: 10.00 in Diameter: 14.00 in

Adjustability

Fixed

Electric

System power: 54 W