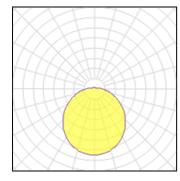

## Light output 1 (integrated)

| Lamp type          | LED      | CCT         | 3000 K |
|--------------------|----------|-------------|--------|
| Nominal lamp power | 19 W     | CRI         | 80     |
| Total flux         | 2150 lm  | LOR         | 100%   |
| Luminous efficacy  | 113 lm/W | ULOR        | 7%     |
|                    |          | Total power | 19 W   |