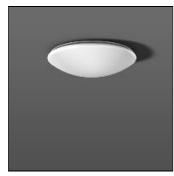

## Product data sheet

FLAT POLYMERO 311518.002.8

RZB

Series: FLAT POLYMERO Decorative round surface-mounted luminaire. Base: metal, powder-coated. Diffuser made of plastic (polycarbonate), opal, shockproof. Diffuser fastening: patented push system. Suitable for ceiling mounting, wall (surface). Colour: white Diameter: 460 mm Height: 120 mm Lamp: LED Socket: without socket Colour temperature: 3000K Colour rendering index (CRI): 80 System power: 19 W Rated luminous flux: 2150 Im Luminous efficiency: 113 Im/W Control gear: Regulated power supply Protection class: I Type of protection: IP 40

Mounting mode

Ceiling mounted

Shape and measurements

Height: 4.72 in Diameter: 18.11 in

Adjustability

Fixed

Electric

System power: 19 W