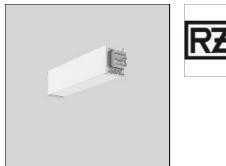

## Product data sheet

LINEDO AUSGLEICHSMODUL 950300.002.500.900

RZB

Series: LINEDO System profile made of aluminium extrusion profile, powder-coated. Cover made of plastic, colour and surface like system profile. Simple, tool-free installation of system profiles using separate accessories for cable, chain or ceiling suspension. Tool-free connection and mechanical connectors to secure. Phase can be set via patended bridge without opening the luminaire. Please order supply module, connection and mounting accessories separately. Colour: traffic white, matt (RAL 9016) Length: 330 mm Width: 58 mm Height: 76 mm Weight: 593 g Type of Installation: Ceiling mounting, Suspension cable/chain