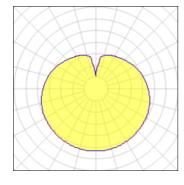

| LOR         |  |
|-------------|--|
| ULOR        |  |
| Total flux  |  |
| Total power |  |
|             |  |

82% 35% 662 lm 7.5 W

Mounting mode

Pendant

Shape and measurements

Height: 8.07 in Diameter: 8.07 in