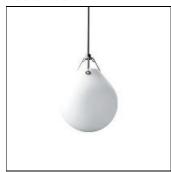

## Product data sheet

MOSER Ø205 E27 LED 2700K 7,5W MATT WHT OPAL GLASS 5741086278

LOUIS POULSEN

Moser Design: Anu Moser Concept: The fixture emits diffuse light and the thickness of the glass results in very comfortable light distribution. Finish: Matt white opal glass. Material: Suspension: Polished aluminium. Shade: Mouth-blown matt white opal glass. Mounting: Suspension type: Cable 2x0,75mm². Canopy: Yes. Cable length: 3m. Class: Ingress protection IP20. Electric shock protection II w/o ground. Weight: Max. 2.5kg.