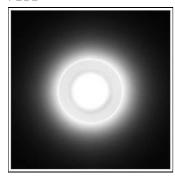

## Light output 1 (integrated)

| Lamp type          | LED     | CCT         | 4000 K |
|--------------------|---------|-------------|--------|
| Nominal lamp power | 4.5 W   | CRI         | 80     |
| Total flux         | 60 lm   | LOR         | 100%   |
| Luminous efficacy  | 13 lm/W | ULOR        | 50%    |
|                    |         | Total power | 4.5 W  |