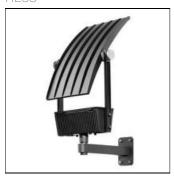

# Product data sheet

WALL MOUNTED LUMINAIRE CAMPO 4500 30° 3000K 12.01433.0VXXX

HESS

Curved luminaire canopy made of cast aluminium with profiled reflection material made of aluminium. Inclination of luminaire canopy adjustable in increments: 0°, 15°, 30°, 45°, 60°. Support elements made of aluminium. Luminaire enclosure made of single-pane safety glass. Trapezoidal luminaire body made of cast aluminium. Wall bracket made of steel, galvanised.

#### Mounting mode

Wall mounted, Pole top mounted

#### Shape and measurements

Length: 30.24 in Width: 18.53 in Height: 35.80 in

## Adjustability

Tiltable