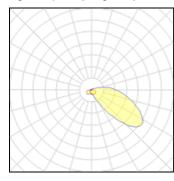

## Light output 1 (integrated)

| Lamp type          | LED     | CCT         | 3000 K |
|--------------------|---------|-------------|--------|
| Nominal lamp power | 42 W    | CRI         | 80     |
| Total flux         | 1787 lm | LOR         | 100%   |
| Luminous efficacy  | 43 lm/W | ULOR        | 100%   |
|                    |         | Total power | 42 W   |