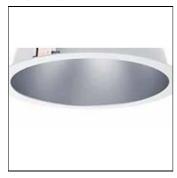

## Product data sheet

PLEIAD G4 125 MATT MEDIUM REC 930 HL CLO 73259-529

**FAGERHULT** 

Installation Recessed mounting in unventilated or ventilated suspended ceilings. Separate driver and installation clip for easy and tool-free installation supplied as standard. An assembly plate must be used when mounting on soft tile ceilings, see accessories. For detailed information, see the installation instructions. Connection Connection in separate driver box. Snap-in terminal block 3x1.5 mmm² (x2), onward connection possible. 5x1.5 mm² (x2) when dimming. Can also be supplied with chassis mounted snap-in connector in the ballast where a T-splitter or mains cable and plug are possible. The luminaire body and driver are interconnected with a snap-in connector. Design Luminaire body in cast aluminium. Visible reflector ring in white aluminium (RAL 9003). Reflector Reflector of matt metallised aluminium, white (RAL 9003) or black (RAL 9005) finish. Reflector ring in white aluminium (RAL 9003). Lens of clear acrylic. Miscellaneous The luminaire is supplied with dust protection over the light opening. IP 64 under a suspended ceiling, IP 20 above a suspended ceiling.

Mounting mode

Ceiling recessed

Shape and measurements

Length: 5.63 in Width: 5.63 in Height: 3.86 in

Adjustability

Fixed

Design

Color of housing: Black, White