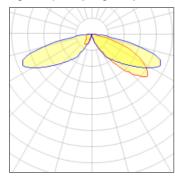

## Light output 1 (integrated)

| Lamp type          | LED      | CCT         | 5000 K |
|--------------------|----------|-------------|--------|
| Nominal lamp power | 21 W     | CRI         | 70     |
| Total flux         | 2800 lm  | LOR         | 100%   |
| Luminous efficacy  | 133 lm/W | Total power | 21 W   |