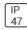

## Product data sheet

LXF/LXT LEXINGTON HID/LED LXF.LXT-PA1-20-750-U-T3

COOPER LIGHTING







Aluminum housing, top, and base, Greater than 98% life at 60,000 hours ( $40^{\circ}$ C) (LED), Up to 140 lumens per watt, Lumen packages ranging from 2,000 – 11,000 lumens, Self-aligning pole-top fitter fits 2-3/8" and 3" O.D. tenons, Optional NEMA photocontrol receptacle, Five-year warranty (LED)

## Light output 1 (integrated)



| Lamp type          | LED      | CCT         | 5000 K |
|--------------------|----------|-------------|--------|
| Nominal lamp power | 21 W     | CRI         | 70     |
| Total flux         | 2800 lm  | LOR         | 100%   |
| Luminous efficacy  | 133 lm/W | Total power | 21 W   |

Mounting mode

Pole top mounted

Shape and measurements

Height: 0.39 in Diameter: 14.00 in

Adjustability

Fixed

Electric

System power: 21 W

Protection

IP: 47