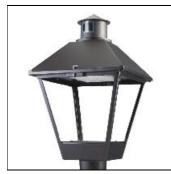

## Product data sheet

LXF/LXT LEXINGTON HID/LED LXF.LXT-PA1-20-750-U-T3

COOPER LIGHTING

Aluminum housing, top, and base, Greater than 98% life at 60,000 hours ( $40^{\circ}$ C) (LED), Up to 140 lumens per watt, Lumen packages ranging from 2,000 – 11,000 lumens, Self-aligning pole-top fitter fits 2-3/8" and 3" O.D. tenons, Optional NEMA photocontrol receptacle, Five-year warranty (LED)

Mounting mode

Pole top mounted

Shape and measurements

Height: 0.39 in Diameter: 14.00 in

Adjustability

Fixed

Electric

System power: 21 W