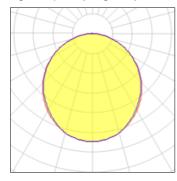

## Light output 1 (integrated)

| Lamp type          | LED     | CCT         | 4000 K |
|--------------------|---------|-------------|--------|
| Nominal lamp power | 48 W    | CRI         | 80     |
| Total flux         | 3050 lm | LOR         | 100%   |
| Luminous efficacy  | 64 lm/W | Total power | 48 W   |