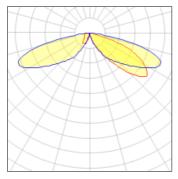

IP 47

Light output 1 (integrated)

| Lamp type          | LED     | CCT         | 2700 K |
|--------------------|---------|-------------|--------|
| Nominal lamp power | 21 W    | CRI         | 80     |
| Total flux         | 2058 lm | LOR         | 100%   |
| Luminous efficacy  | 98 lm/W | Total power | 21 W   |