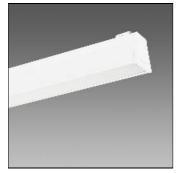

# Product data sheet

SINTESI SYSTEM - CEILING FIXTURE - WITH UGR<LT/>19 SCREEN 3000K CRI 80 56W CLD-D-D WHITE 22010111-3941

DISANO

Housing: in extruded 6060 aluminium alloy. Removable extruded aluminium 6060 alloy top cover to allow electrical line connection. Injectionmoulded ABS V0 end caps. Diffuser: in transparent PMMA with UGR<lt/>lt/>19 shielded micro-lenticular film. : UGR<lt/>lt/>19, according to standard EN 12464. Coating: epoxy polyester powder coating resistant to UV rays. LED: 80%: 50000h (L80B20) Low flicker: luminaire with very low flicker: evenly distributed light for greater visual safety. Photobiological risk: exempt risk group according to EN62471. : EN60598-1. With degree of protection according to EN60529.

## Shape and measurements

Length: 91.02 in Width: 2.76 in Height: 3.50 in

## Design

Material impression: Aluminum Color of housing: White