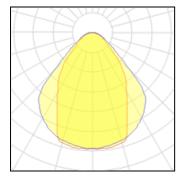

## Light output 1

| 1 x LED            |         |             |         |
|--------------------|---------|-------------|---------|
| Nominal lamp power | 56 W    | LOR         | 100%    |
| Lamp flux          | 4737 lm | Total flux  | 4737 lm |
| Luminous efficacy  | 85 lm/W | Total power | 56 W    |
| CCT                | 3000 K  |             |         |
| CRI                | 80      |             |         |
|                    |         |             |         |