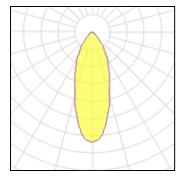

#### Light output 1

| 1 x LED           |
|-------------------|
| Nominal lamp powe |
| Lamp flux         |
| Luminous efficacy |
| CCT               |
| CRI               |
|                   |

| 7 W     |
|---------|
| 460 lm  |
| 66 lm/W |
| 2700 K  |
| 83      |
|         |

| Socket      |  |
|-------------|--|
| LOR         |  |
| Total flux  |  |
| Total power |  |
|             |  |

Gu10 100% 460 lm

7 W