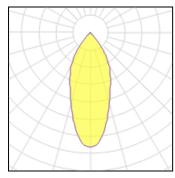

# Product data sheet

JUNISTAR SOFT BLACK 760LM 3000K RA 98 TRAILING EDGE DIMMING 7021989033134

SG ARMATUREN

Attractive exclusive downlight for indoor or outdoor use, particularly well suited to basic lighting due to its very low unified glare rating. Well integrated LED chip and associated dimmable driver. Made of die-cast powder-coated aluminium, glass diffuser. 42° beam angle angle. Low recessed downlight with hole size Ø83mm. Light distribution Direct Light technic LED (not exchangeable) 11W 3000K Ra 98 SDCM 2 L90/B10 >100,000 hrs Control/Dimming Trailing edge dimming Protection Class II SELV IP54 Materials and finish Housing: Aluminium Colour: Black (RAL 9004) Optics: Tempered glass Mounting/Connection Recessed, Indoor / Outdoor Screwless terminal block Max. luminaires per circuit breaker: B10: 77, B16: 123, C10: 77, C16: 123

## 1 x LED Nominal lamp power

Lamp flux Luminous efficacy CCT CRI 11 W 760 lm 69 lm/W 3000 K 98 LOR Total flux Total power 100% 760 lm 11 W