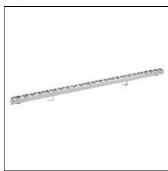

# Product data sheet

ALDO 2 FLOODLINGHTS AND COLUMN PROJECTORS ALD-30131-W-W40

LIGMAN

- Lamp LED - Colour 3000K and 4000K - Powder coated aluminium alloy housing - Adjustable stainless steel bracket - Two cable entries for through wiring - Bright and consistent distribution, with seamless treatment with continuous mounting - Constant voltage (CV) 24V - Remote driver is not included - DC24V input, DMX512 address with constant current control for RGBW products

### Shape and measurements

Length: 39.37 in Width: 1.46 in Height: 2.36 in Weight: 1.6 kg