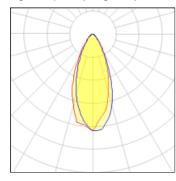

# Product data sheet

ALDO 2 FLOODLINGHTS AND COLUMN PROJECTORS ALD-30131-W-W40

LIGMAN









- Lamp LED - Colour 3000K and 4000K - Powder coated aluminium alloy housing - Adjustable stainless steel bracket - Two cable entries for through wiring - Bright and consistent distribution, with seamless treatment with continuous mounting - Constant voltage (CV) 24V - Remote driver is not included - DC24V input, DMX512 address with constant current control for RGBW products

### Light output 1 (integrated)



| Lamp type          | LED     | CCT         | 4032 K |
|--------------------|---------|-------------|--------|
| Nominal lamp power | 36 W    | CRI         | 80     |
| Total flux         | 2645 lm | LOR         | 100%   |
| Luminous efficacy  | 73 lm/W | Total power | 36 W   |

#### Mounting mode

Standing / Bollard, Ceiling mounted

### Shape and measurements

Length: 39.37 in Width: 1.46 in Height: 2.36 in Weight: 1.6 kg

# Adjustability

Fixed

#### Design

Color of housing: Black, White, Silver gray

# Glare protection

Glare protection: UGR < 19

#### Electric

System power: 36 W Voltage: 230 V AC Ballast: ECG

Controller: Dimmable 1..10V, DALI

Appliance Class: III

# Protection

IP: 65 IK: 08

Surface temperature: 40°C Designation labels: CE