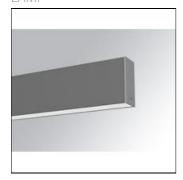

## Product data sheet

FIL35 SUR 2240 3200 WW OPAL GR. F31SF224L00P830NG

LAMP

Structure suspended or mounted surface structure model FIL35 SUR 2240 3200 WW OPAL GR. LAMP brand. Made of extruded aluminium painted in matt grey with opal polycarbonate diffuser. Model for LED MID-POWER, warm white color temperature and control gear included. With IP20, IK07 protection rating. Insulation class I. Photobiological safety group 0.