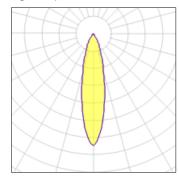

#### Light output 1

| I x LED            |
|--------------------|
| Nominal lamp power |
| Lamp flux          |
| Luminous efficacy  |
| CCT                |
| CRI                |

| 23 W    | LOR         | 81%     |
|---------|-------------|---------|
| 2000 lm | Total flux  | 1623 lm |
| 87 lm/W | Total power | 23 W    |
| 3000 K  |             |         |
| 94      |             |         |