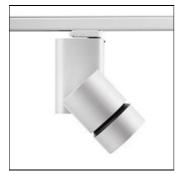

# Product data sheet

SOLID PURE 09.2704 LED ARRAY 23W 25°

FLOS

Spotlight to be installed on 3-circuit-track with LED Light source. Integrated power supply 220-240,50-60Hz.

# Mounting mode

Ceiling mounted, Contact rail

## Shape and measurements

Height: 5.87 in Diameter: 4.06 in

## Adjustability

Rotatable