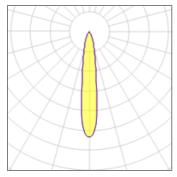

## 1 x LED

| I X LED            |          |             |         |
|--------------------|----------|-------------|---------|
| Nominal lamp power | 19 W     | LOR         | 82%     |
| Lamp flux          | 2000 lm  | Total flux  | 1647 lm |
| Luminous efficacy  | 105 lm/W | Total power | 19 W    |
| CCT                | 3000 K   |             |         |
| CRI                | 80       |             |         |
|                    |          |             |         |

### Adjustability

Rotatable