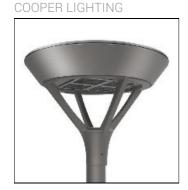

## Product data sheet

PMM MESA PMM-F03-LED-E-U-SL4-8030

Die-cast aluminum housing and door, Lumens packages ranging from 3,000 - 29,000 lumens, Choice of 13 high-efficiency, patented AccuLED Optics™, Base casting slip fits over a standard 3" O.D. tenon, Wall, single and dual-mount configurations available, 10kV/10vkA surge protection standard, LED fixture features a five-year warranty

Mounting mode

Wall mounted

Shape and measurements

Length: 2.04 in Width: 12.00 in Height: 0.39 in

Adjustability

Fixed

Electric

System power: 78.3 W