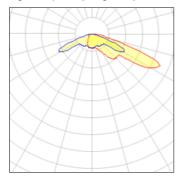

## Light output 1 (integrated)

| Lamp type          | LED     | CCT         | 3000 K |
|--------------------|---------|-------------|--------|
| Nominal lamp power | 78.3 W  | CRI         | 80     |
| Total flux         | 4966 lm | LOR         | 100%   |
| Luminous efficacy  | 63 lm/W | Total power | 78.3 W |