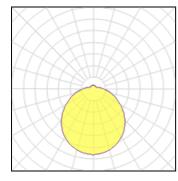

## Light output 1 (integrated)

| Lamp type          | LED      | CCT         | 3000 K |
|--------------------|----------|-------------|--------|
| Nominal lamp power | 38 W     | CRI         | 80     |
| Total flux         | 4050 lm  | LOR         | 100%   |
| Luminous efficacy  | 107 lm/W | ULOR        | 11%    |
|                    |          | Total power | 38 W   |