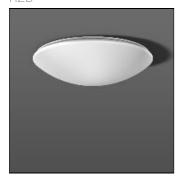

## Product data sheet

FLAT POLYMERO 311557.002.7.76

RZB

Series: FLAT POLYMERO Decorative round surface-mounted luminaire. Base: metal, powder-coated. Diffuser made of non-yellowing plastic (PMMA), opal. Diffuser fastening: patented push system. Suitable for ceiling mounting, wall (surface). Colour: white Diameter: 620 mm Height: 160 mm Lamp: LED Socket: without socket Colour temperature: 3000K Colour rendering index (CRI): 80 System power: 38 W Rated luminous flux: 4050 lm Luminous efficiency: 107 lm/W Control gear: Converter, dimmable, DALI Protection class: I Type of protection: IP 40

Mounting mode

Ceiling mounted

Shape and measurements

Height: 6.30 in Diameter: 24.41 in

Adjustability

Fixed

Electric

System power: 38 W