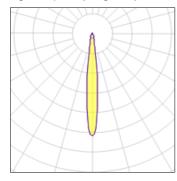

## Light output 1 (integrated)

| Lamp type          | LED     | CCT         | 3000 K |
|--------------------|---------|-------------|--------|
| Nominal lamp power | 26 W    | CRI         | 80     |
| Total flux         | 1982 lm | LOR         | 100%   |
| Luminous efficacy  | 76 lm/W | Total power | 26 W   |