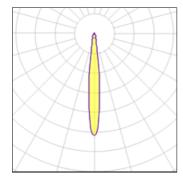

## Light output 2 (integrated)

| Lamp type          | LED     | CCT         | 3000 K |
|--------------------|---------|-------------|--------|
| Nominal lamp power | 26 W    | CRI         | 80     |
| Total flux         | 1982 lm | LOR         | 100%   |
| Luminous efficacy  | 76 lm/W | Total power | 26 W   |