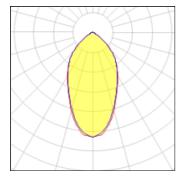

## Light output 1 (integrated)

| Lamp type          | LED      | CCT         | 4000 K |
|--------------------|----------|-------------|--------|
| Nominal lamp power | 66.9 W   | CRI         | 80     |
| Total flux         | 11972 lm | LOR         | 100%   |
| Luminous efficacy  | 179 lm/W | Total power | 66.9 W |