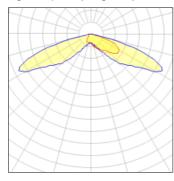

## Light output 1 (integrated)

| Lamp type          | LED      | CCT         | 5700 K |
|--------------------|----------|-------------|--------|
| Nominal lamp power | 97.2 W   | CRI         | 70     |
| Total flux         | 10099 lm | LOR         | 100%   |
| Luminous efficacy  | 104 lm/W | Total power | 97.2 W |