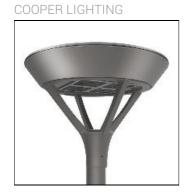

## Product data sheet

PMM MESA PMM-E04-LED-E-U-SL3-7060

Die-cast aluminum housing and door, Lumens packages ranging from 3,000 - 29,000 lumens, Choice of 13 high-efficiency, patented AccuLED Optics™, Base casting slip fits over a standard 3" O.D. tenon, Wall, single and dual-mount configurations available, 10kV/10vkA surge protection standard, LED fixture features a five-year warranty

Mounting mode

Wall mounted

Shape and measurements

Length: 2.04 in Width: 12.00 in Height: 0.39 in

Adjustability

Fixed

Electric

System power: 97.2 W