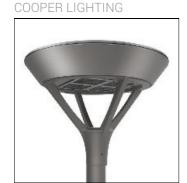

## Product data sheet

MSA MESA LED MSA-SA4A-727-U-T4FT-HSS

Die-cast aluminum housing and door, Lumens packages ranging from 3,000 - 29,000 lumens, Choice of 13 high-efficiency, patented AccuLED Optics™, Base casting slip fits over a standard 3" O.D. tenon, Wall, single and dual-mount configurations available, 10kV/10vkA surge protection standard, LED fixture features a five-year warranty