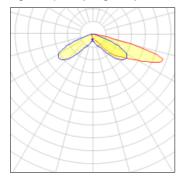

## Light output 1 (integrated)

| Lamp type          | LED     | CCT         | 2700 K |
|--------------------|---------|-------------|--------|
| Nominal lamp power | 129 W   | CRI         | 70     |
| Total flux         | 9709 lm | LOR         | 100%   |
| Luminous efficacy  | 75 lm/W | Total power | 129 W  |