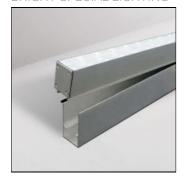

## NOVUS IN OPAL TAPE LED 1000MM

830 BRIGHT SPECIAL LIGHTING

Housing :Extruded aluminium Diffuser :Opal PMMA Control Gear :Remote electronic transformer IP :68 IK :10 • LED replacement with tools Colors -90 Anoxal matt -44 White matt -119 Black matt