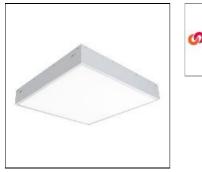

# MRI-ATR MRI-24ATR-70-L940-OPL

COOPER LIGHTING

Specifically designed for MRI rooms with non-ferrous construction, 1'x4', 2'x2', and 2'x4' sizes available, Slim frame design allows fully luminous aesthetic, Only illuminated lens visible, Available in a range of lumen outputs, Remote driver, Multi-channel MRI filters

#### Mounting mode

Ceiling recessed

### Shape and measurements

Length: 24.00 in Width: 48.00 in Height: 0.39 in