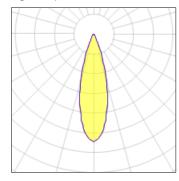

## Light output 1

| 1 x LED            |        |
|--------------------|--------|
| Nominal lamp power | 50 W   |
| Lamp flux          | 265 lm |
| Luminous efficacy  | 5 lm/W |
| CCT                | 3000 H |
| CRI                | 100    |

| LOR         | 62%    |
|-------------|--------|
| Total flux  | 165 lm |
| Total power | 50 W   |
|             |        |
|             |        |

Mounting mode

Ceiling recessed

Shape and measurements