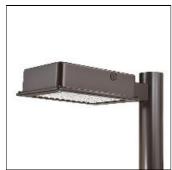

## Product data sheet

RV RIDGEVIEW LED LDRV-5XQ-E02-E-7050

**COOPER LIGHTING** 

One-piece, die-cast aluminum housing can be pole or wall-mounted, Optical design creates consistent distribution and scalability, Choice of 12 high-efficiency, patented AccuLED Optics™, Standard in 4000K (+/- 275K) CCT and nominal 70 CRI, Suitable for operation in -40°C to 40°C ambient environments, 120-277V 50/60Hz, 347V 60Hz or 480V 60Hz operation, Proprietary circuit module withstands 10kV of transient line surge, Optional battery pack and bi-level switching, Five-year warranty

Mounting mode

Pole top mounted

Shape and measurements

Length: 2.04 in Width: 12.00 in Height: 0.39 in

Adjustability

Fixed

Electric

System power: 52.1 W