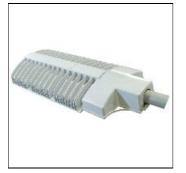

# Product data sheet

STREETSENSE LED STREET LIGHT 12500 LUMENS, TYPE III DISTRIBUTION, TEMPERED GLASS LENS SL3C5HLGG

DIALIGHT

StreetSense LED Street Light 12,500 Lumens 125 Watts 100-277V AC Cool White, 70CRI Tempered Glass Lens CSA C22.2 No. 250.0-08 CE UL 1598 (suitable for wet locations) IES Type III Distribution IP65 (a cable gland with a minimum ingress protection rating of IP54 is required to maintain certification) Scaled IES File

#### Mounting mode

Pole top mounted, Pendant

### Shape and measurements

Length: 14.65 in Width: 26.54 in Height: 4.80 in Weight: 7.26 kg

## Adjustability

Rotatable, Tiltable