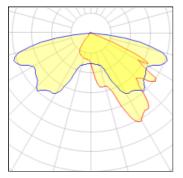

# Product data sheet

STREETSENSE LED STREET LIGHT 12500 LUMENS, TYPE III DISTRIBUTION, TEMPERED GLASS LENS SL3C5HLGG

DIALIGHT

StreetSense LED Street Light 12,500 Lumens 125 Watts 100-277V AC Cool White, 70CRI Tempered Glass Lens CSA C22.2 No. 250.0-08 CE UL 1598 (suitable for wet locations) IES Type III Distribution IP65 (a cable gland with a minimum ingress protection rating of IP54 is required to maintain certification) Scaled IES File

## Light output 1 (integrated)

| Lamp type          | LED      | CCT         | 5181 K |
|--------------------|----------|-------------|--------|
| Nominal lamp power | 125 W    | CRI         | 86     |
| Total flux         | 12500 lm | LOR         | 100%   |
| Luminous efficacy  | 100 lm/W | Total power | 125 W  |