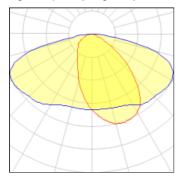

## Light output 1 (integrated)

| Lamp type          | LED      | CCT         | 4032 K |
|--------------------|----------|-------------|--------|
| Nominal lamp power | 82 W     | CRI         | 70     |
| Total flux         | 10678 lm | LOR         | 100%   |
| Luminous efficacy  | 130 lm/W | Total power | 82 W   |