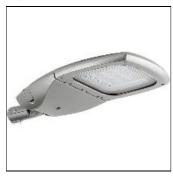

# Product data sheet

BILLUND 2 STREET AND AREA LIGHTING LUMINAIRES BIU-90011-LC-T2-W40

LIGMAN

- Lamp LED - CRI Ra > 70 - Colour 3000K and 4000K - Die-cast aluminium housing pre-treated before powder coating ensuring high corrosion resistance - Thermal heat dissipation body - Stainless steel fasteners in grade 316 - Durable silicone rubber gasket - High-efficiency polycarbonate lens - Clear toughened glass - Surge protection 10kV

## Shape and measurements

Length: 30.12 in Width: 15.00 in Height: 4.65 in Weight: 10.3 kg