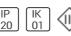

# Product data sheet

MINI MULTIPLE TRIMLESS FOR SMART FLAT LED 4000K FLOOD GE BLACK 12535202+12553102

MODULAR







Highly versatile Twenty years after its initial launch, Mini multiple is still a coveted luminaire. Mini multiple is the reference of our architectural lighting portfolio. The technology is on full display and allows this luminaire to fit well into both a minimalist and an industrial-chic environment. The gimbaled system allows you to direct the light source at any angle of your chouce. Mini multiple has a very subtle alu trim. Available in one-, two-, three- and four lamps versions in different colours. Connect Mini multiple with Smart by adding the Smart frontrings to your recessed spot.

#### Light output 1



| 1 x LED            |         |
|--------------------|---------|
| Nominal lamp power | 6.2 W   |
| Lamp flux          | 590 lm  |
| Luminous efficacy  | 87 lm/W |
| CCT