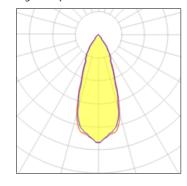

#### Light output 1

| 1 x LED            |         |
|--------------------|---------|
| Nominal lamp power | 6.2 W   |
| Lamp flux          | 590 lm  |
| Luminous efficacy  | 87 lm/W |
| CCT                | 4000 H  |
| CRI                | 90      |
|                    |         |