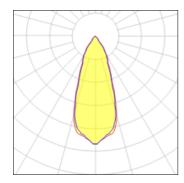

| 541 lm |
|--------|
| 6.2 W  |
|        |
|        |
|        |
|        |
|        |
|        |

LOR

| 1 x LED            |         |             |        |
|--------------------|---------|-------------|--------|
| Nominal lamp power | 9.2 W   | LOR         | 92%    |
| Lamp flux          | 792 lm  | Total flux  | 727 lm |
| Luminous efficacy  | 79 lm/W | Total power | 9.2 W  |
| CCT                | 4000 K  |             |        |
| CRI                | 90      |             |        |