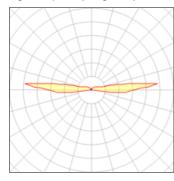

## Light output 1 (integrated)

| Lamp type          | LED     | CCT         | 4000 K |
|--------------------|---------|-------------|--------|
| Nominal lamp power | 3.4 W   | CRI         | 80     |
| Total flux         | 36 lm   | LOR         | 100%   |
| Luminous efficacy  | 11 lm/W | ULOR        | 76%    |
|                    |         | Total power | 3.4 W  |