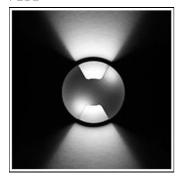

## Product data sheet

SIGMA LED 518052

FLOS

• Recessed light for outdoor installation on wall, ceiling or ground. • Configuration: turned aluminium body (EN AW 6060) with 15 micron anodizing for high resistance to corrosion. Caps and flat frame in 316L stainless steel.