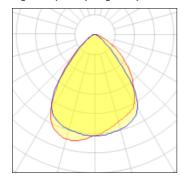

## Light output 1 (integrated)

| Lamp type          | LED     | CCT         | 4000 K |
|--------------------|---------|-------------|--------|
| Nominal lamp power | 10.2 W  | CRI         | 80     |
| Total flux         | 865 lm  | LOR         | 100%   |
| Luminous efficacy  | 85 lm/W | Total power | 10.2 W |