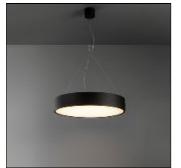

# Product data sheet

FLAT MOON 450 SUSPENSION DOWN LED 2700K GI BLACK STRUC + ICE PRISMATIC 13300032+13289100

MODULAR

Enchanting moonlight Contemporary architectural projects love a minimalist, slim lighting design. Flat moon is a stylish, reduced height fixture (78 mm) that distributes a soft, yet functional light. Office-compliant when combined with one of the prismatic diffusers, it is also a perfect fit for public spaces, hotels, restaurants or retail environments. Exceptionally versatile, Flat moon can be either surface-mounted, recessed or suspended (with two types of suspension kits for either down or up/down lighter) and even directly mounted and connected onto the gear. It comes in three sizes: 450, 650 or 950 mm diameter.

#### Mounting mode

Pendant

## Shape and measurements

Length: 17.72 in Width: 17.72 in Height: 3.07 in Weight: 5.11 kg