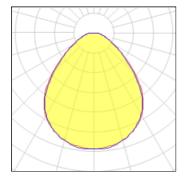

#### Light output 1

| 1 x LED            |         |             |         |
|--------------------|---------|-------------|---------|
| Nominal lamp power | 26 W    | LOR         | 63%     |
| Lamp flux          | 3288 lm | Total flux  | 2063 lm |
| Luminous efficacy  | 70 lm/W | Total power | 29.4 W  |
| CCT                | 2700 K  |             |         |
| CRI                | 90      |             |         |
|                    |         |             |         |