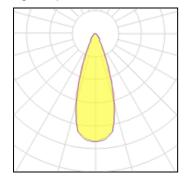

#### Light output 2

| 1 x LED            |        |             |        |
|--------------------|--------|-------------|--------|
| Nominal lamp power | 50 W   | LOR         | 81%    |
| Lamp flux          | 370 lm | Total flux  | 299 lm |
| Luminous efficacy  | 7 lm/W | Total power | 50 W   |
| CCT                | 2800 K |             |        |
| CRI                | 80     |             |        |
|                    |        |             |        |