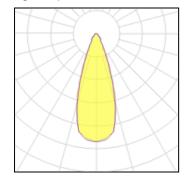

#### Light output 1

| 1 x LED            |        |
|--------------------|--------|
| Nominal lamp power | 50 W   |
| Lamp flux          | 370 lm |
| Luminous efficacy  | 7 lm/W |
| CCT                | 2800 K |
| CRI                | 80     |
|                    |        |

| Nominal lamp power | 50 W   | LOR         | 81%    |
|--------------------|--------|-------------|--------|
| Lamp flux          | 370 lm | Total flux  | 299 lm |
| Luminous efficacy  | 7 lm/W | Total power | 50 W   |
| CT                 | 28UU K |             |        |