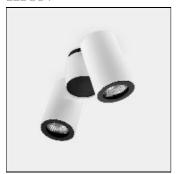

# Product data sheet

PIPE DOUBLE 15-0074-14-05

LEDSC4

LedsC4 Pipe Double 15-0074-14-05 Ceiling fixture for indoor use. For downlighting. Ideal deco-tech compositions. Minimalist design. Highly versatile, multiple installations. Highly customisable: accessories, finishes... Optimum price-performance. Optimum visual comfort. Embedded/surface mounted double installation. Easy installation. Full collection with complementary products. High durability for intensive use. Adjustable light source. Structure material: Aluminium, Steel. Structure finish: White. Warranty: 5 Years. Product net weight (Kg): 0.82 Product length (mm): 204 Product width or diameter (mm): 68 Product height (mm): 140 Class 1. Glow wire test: 850. IP: IP23. Total power: 16.