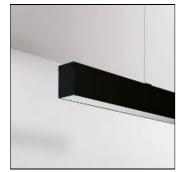

# NOTUS 5 LINEAR LED 3709MM

830

BRIGHT SPECIAL LIGHTING

Housing :Extruded aluminium Diffuser :Matt opal cover of extruded PMMA Control Gear :Built-in electronic power supply Watt :Max 131.2W Transmittance :70% IP :40 IK :04 • Optional accessories • LED replacement with tools Colors : -10 White -20 Black -90 Anoxal matt Wood 1 Wood 2

# Mounting mode

Ceiling mounted, Pendant

#### Shape and measurements

Length: 145.67 in Width: 2.17 in Height: 3.46 in

# Adjustability

Fixed

Design

Material impression: Aluminum Color of housing: Black, White, Anthracite / graphite