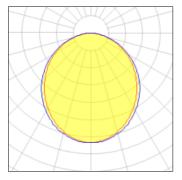

# Light output 1 (integrated)

| Lamp type          | LED      | CCT         | 3114 K |
|--------------------|----------|-------------|--------|
| Nominal lamp power | 73.7 W   | CRI         | 83     |
| Total flux         | 7644 lm  | LOR         | 100%   |
| Luminous efficacy  | 104 lm/W | Total power | 73.7 W |