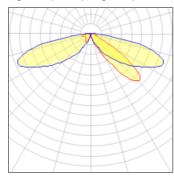

## Light output 1 (integrated)

| Lamp type          | LED     | CCT         | 2700 K |
|--------------------|---------|-------------|--------|
| Nominal lamp power | 31 W    | CRI         | 80     |
| Total flux         | 2806 lm | LOR         | 100%   |
| Luminous efficacy  | 91 lm/W | Total power | 31 W   |