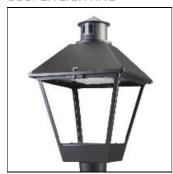

## Product data sheet

LXF/LXT LEXINGTON HID/LED LXF.LXT-PA1-30-827-U-T2U-CL

COOPER LIGHTING

Aluminum housing, top, and base, Greater than 98% life at 60,000 hours ( $40^{\circ}$ C) (LED), Up to 140 lumens per watt, Lumen packages ranging from 2,000 – 11,000 lumens, Self-aligning pole-top fitter fits 2-3/8" and 3" O.D. tenons, Optional NEMA photocontrol receptacle, Five-year warranty (LED)

Mounting mode

Pole top mounted

Shape and measurements

Height: 10.00 in Diameter: 14.00 in

Adjustability

Fixed

Electric

System power: 31 W