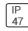

## Product data sheet

MRI-ATR MRI-14ATR-40-L950-OPL







Specifically designed for MRI rooms with non-ferrous construction, 1'x4', 2'x2', and 2'x4' sizes available, Slim frame design allows fully luminous aesthetic, Only illuminated lens visible, Available in a range of lumen outputs, Remote driver, Multi-channel MRI filters

## Light output 1 (integrated)



| Lamp type          | LED     | CCT         | 5000 K |
|--------------------|---------|-------------|--------|
| Nominal lamp power | 62.2 W  | CRI         | 90     |
| Total flux         | 3562 lm | LOR         | 100%   |
| Luminous efficacy  | 57 lm/W | Total power | 62.2 W |

Mounting mode

Ceiling recessed

Shape and measurements

Length: 12.00 in Width: 48.00 in Height: 0.39 in

Adjustability

Fixed

Electric

System power: 62.2 W

Protection

IP: 47