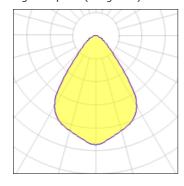

## Light output 1 (integrated)

| Lamp type          | LED     | CCT         | 4000 K |
|--------------------|---------|-------------|--------|
| Nominal lamp power | 10.2 W  | CRI         | 90     |
| Total flux         | 982 lm  | LOR         | 100%   |
| Luminous efficacy  | 96 lm/W | Total power | 10.2 W |