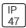

## Product data sheet

LDRT8B LED 8" ROUND RECESSED RETROFIT DOWNLIGHT LD8B10D010 ER8B10940 8LBW0WMH

**COOPER LIGHTING** 







Retrofit, remodel, install from below, downlight or wall wash, Excellent light control and low aperture brightness, Available for shallow or standard plenums; ENERGY STAR® qualified, Spun aluminum reflectors in a variety of finishes, 6 color temperatures: 2400K, 2700K, 3000K, 3500K, 4000K and 5000K CCT, CRI: 80, 90 or 97; D2W™ option from 3000K to 1850K, W2N Tunable White 2700K-6500K or 2000K-5000K, Lumens: 1,000-20,000; 0-10V dimming down to 1%, WaveLinx and DLVP connected lighting systems compatibility, 5-year warranty

## Light output 1 (integrated)



| Lamp type          | LED     | CCT         | 4000 K |
|--------------------|---------|-------------|--------|
| Nominal lamp power | 10.2 W  | CRI         | 90     |
| Total flux         | 982 lm  | LOR         | 100%   |
| Luminous e