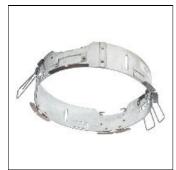

Mounting mode

Ceiling recessed

Shape and measurements

Height: 0.39 in Diameter: 8.00 in

Adjustability

Fixed

Electric

System power: 10.2 W