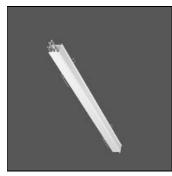

## Product data sheet

LOUI 27 90-LM213-1100

RZB

Recessed module LED/15W-4000K L1100 Attention: This article is only available in combination with a Less is more 27 configuration. You can find our Less is more 27 configurator under https://www.rzb.de/en/products/loui-configurator/

Mounting mode

Wall recessed

Shape and measurements

Length: 1.06 in Width: 43.31 in Height: 1.26 in

Adjustability

Fixed

Electric

System power: 19 W