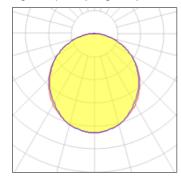

## Light output 1 (integrated)

| Lamp type          | LED     | CCT         | 4000 K |
|--------------------|---------|-------------|--------|
| Nominal lamp power | 19 W    | CRI         | 80     |
| Total flux         | 1200 lm | LOR         | 100%   |
| Luminous efficacy  | 63 lm/W | Total power | 19 W   |