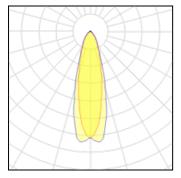

# Light output 1

### 1 x Metal halide lamp

IP 20

| Nominal lamp power | 150 W    | Socket      | E27     |
|--------------------|----------|-------------|---------|
| Lamp flux          | 12700 lm | LOR         | 66%     |
| Luminous efficacy  | 52 lm/W  | Total flux  | 8430 lm |
| CCT                | 4200 K   | Total power | 162.8 W |
| CRI                | 61       |             |         |
|                    |          |             |         |