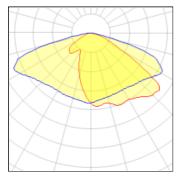

## Light output 1 (integrated)

| Lamp type          | LED      | CCT         | 4032 K |
|--------------------|----------|-------------|--------|
| Nominal lamp power | 209 W    | CRI         | 80     |
| Total flux         | 26378 lm | LOR         | 100%   |
| Luminous efficacy  | 126 lm/W | Total power | 209 W  |