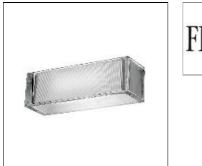

# Product data sheet

ONTHEROCKS 1 FL

F4650071 FLOS

Wall lamp providing direct/indirect and partially diffused lighting. Body is tran-sparent molded glass. Inside filter in injection-molded transparent PMMA (Poly methyl methacrylate) with prismatic finish. This element cannot be accessed once the light has been installed. Wall attachment in pressure die-cast alumi-num alloy, matte white powder-coated, containing the wall attachment system and electrical devices. Injection-molded dust-proof cover, in transparent poly-carbonate. Translucent opaline or silver films. Net weight 1,8 kg.

### Shape and measurements

Length: 12.01 in Width: 3.54 in Height: 3.74 in