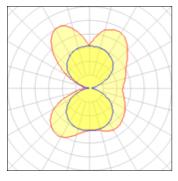

## 1 x Compact fluorescent lamp

| Nominal lamp power | 18 W    | Socket      | 2G11    |
|--------------------|---------|-------------|---------|
| Lamp flux          | 1500 lm | LOR         | 75%     |
| Luminous efficacy  | 63 lm/W | ULOR        | 40%     |
| CCT                | 3000 K  | Total flux  | 1130 lm |
| CRI                | 84      | Total power | 18 W    |
|                    |         |             |         |