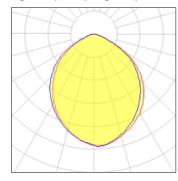

## Light output 1 (integrated)

| Lamp type          | LED     | CCT         | 3000 K |
|--------------------|---------|-------------|--------|
| Nominal lamp power | 68.6 W  | CRI         | 85     |
| Total flux         | 3958 lm | LOR         | 100%   |
| Luminous efficacy  | 58 lm/W | Total power | 68.6 W |