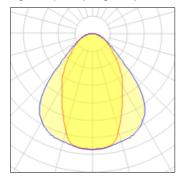

## Light output 1 (integrated)

| Lamp type          | LED     | CCT         | 3000 K |
|--------------------|---------|-------------|--------|
| Nominal lamp power | 16 W    | CRI         | 80     |
| Total flux         | 1100 lm | LOR         | 100%   |
| Luminous efficacy  | 69 lm/W | Total power | 16 W   |