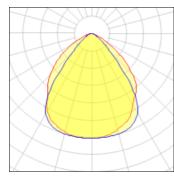

## Light output 1 (integrated)

| Lamp type          | LED      | CCT         | 4000 K |
|--------------------|----------|-------------|--------|
| Nominal lamp power | 10.2 W   | CRI         | 80     |
| Total flux         | 1148 lm  | LOR         | 100%   |
| Luminous efficacy  | 113 lm/W | Total power | 10.2 W |