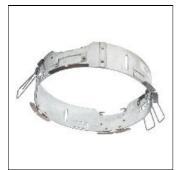

Mounting mode

Ceiling recessed

Shape and measurements

Height: 0.39 in Diameter: 8.00 in

Adjustability

Fixed

Electric

System power: 10.2 W