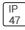

## Product data sheet

LDRT8B LED 8" ROUND RECESSED RETROFIT DOWNLIGHT LD8B10D010 ER8B10840 8LBDW0H

**COOPER LIGHTING** 







Retrofit, remodel, install from below, downlight or wall wash, Excellent light control and low aperture brightness, Available for shallow or standard plenums; ENERGY STAR® qualified, Spun aluminum reflectors in a variety of finishes, 6 color temperatures: 2400K, 2700K, 3000K, 3500K, 4000K and 5000K CCT, CRI: 80, 90 or 97; D2W™ option from 3000K to 1850K, W2N Tunable White 2700K-6500K or 2000K-5000K, Lumens: 1,000-20,000; 0-10V dimming down to 1%, WaveLinx and DLVP connected lighting systems compatibility, 5-year warranty

## Light output 1 (integrated)



| Lamp type          | LED      | CCT         | 4000 K |
|--------------------|----------|-------------|--------|
| Nominal lamp power | 10.2 W   | CRI         | 80     |
| Total flux         | 1148 lm  | LOR         | 100%   |
| Lumino