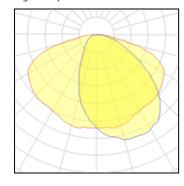

# Product data sheet

RMC320 [S60] IP66:LED-18/54W/4K 105-9777

WE-EF









IP66, Class I or Class II. IK08. Marine-grade, die-cast aluminium alloy. 5CE superior corrosion protection including PCS hardware. Silicone CCG® Controlled Compression Gasket. RFC® Reflection Free Contour main lens. Integral EC electronic converter. CAD-optimised OLC® One LED Concept optics for superior illumination and glare control. Factory installed LED circuit board. The luminaire is factory-sealed and does not need to be opened during installation. Maximum spacing for streetlighting applications depends on wattage and light distribution: 5.5 to 9 times the mounting height.

#### Light output 1



## 18 x LED

| Nominal lamp power | 3 W      |
|--------------------|----------|
| Lamp flux          | 450 lm   |
| Luminous efficacy  | 121 lm/W |
| CCT                | 4000 k   |
| CRI                | 80       |

LOR 88%
Total flux 7125 lm
Total power 59 W

### Mounting mode

Pole integrated

## Shape and measurements

Height: 2.36 in Diameter: 12.80 in Weight: 7.5 kg

#### Electric

System power: 59 W Appliance Class: I

#### Protection

IP: 66 IK: 08