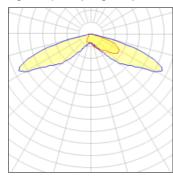

## Light output 1 (integrated)

| Lamp type          | LED      | CCT         | 5000 K |
|--------------------|----------|-------------|--------|
| Nominal lamp power | 24.7 W   | CRI         | 70     |
| Total flux         | 2525 lm  | LOR         | 100%   |
| Luminous efficacy  | 102 lm/W | Total power | 24.7 W |