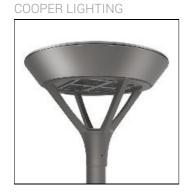

## Product data sheet

PMM MESA PMM-E01-LED-E-U-SL3-7050

Die-cast aluminum housing and door, Lumens packages ranging from 3,000 - 29,000 lumens, Choice of 13 high-efficiency, patented AccuLED Optics™, Base casting slip fits over a standard 3" O.D. tenon, Wall, single and dual-mount configurations available, 10kV/10vkA surge protection standard, LED fixture features a five-year warranty